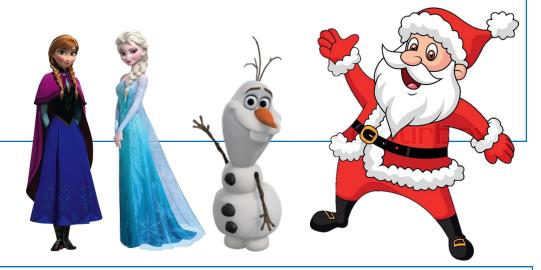

## **Activities for the day include:**

- Photo booth with Santa and Frozen Characters!
  - Upon registration we will assign a time for you to visit the photo booth as we are aiming to keep this station a low-key environment!
  - Times are offered in 10 minute intervals starting at 2:00pm! Please visit the photo booth at your assigned time.
- Cookie decorating
- Crafts
- Games
- Face painting